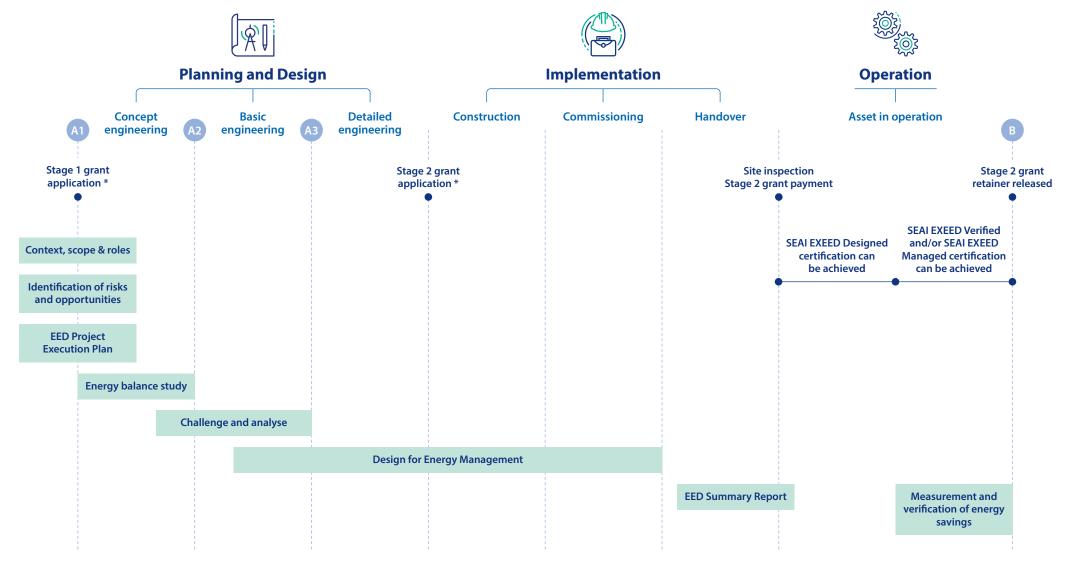

## **SEAI EXEED Process**

## \* A letter of offer from SEAI must be received before works can commence at Stage 1 & Stage 2

Stage 1 grants support EXEED Planning and Design activities. Ideally, the EXEED process will begin as early as possible in a project but is is possible to begin at any stage before the design is finalised and the implementation period begins. Stage 1 grant payment takes place once Stage 1 activities are completed.

Measurement and verification of the project should entail a comparison of energy performance in operation (B) against the baseline design (A1, A2, or A3, as applicable)