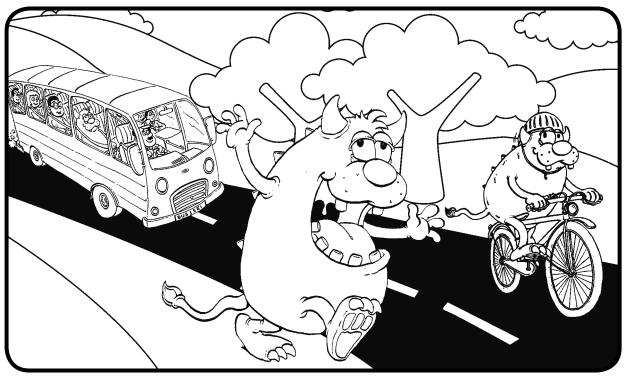

## Help Guzzler to understand how each of the following ways of travelling to school saves energy.

| Bus                                                                                                                                                      |
|----------------------------------------------------------------------------------------------------------------------------------------------------------|
| How do your classmates travel to school? Count the number o classmates that take the bus, train, luas, car, bicycle or walk and fil out the boxes below: |
| Bus/Train/Luas Car Bicycle Walk Which is the highest?                                                                                                    |
| Why not make a bar chart showing the different ways your clas travel to school.                                                                          |
| What changes could you and your classmates make to use less energy when travelling to school?                                                            |
| Guzzler has been thinking of ways to save energy when travelling. Wha do these words mean and how are they related to saving energy?                     |