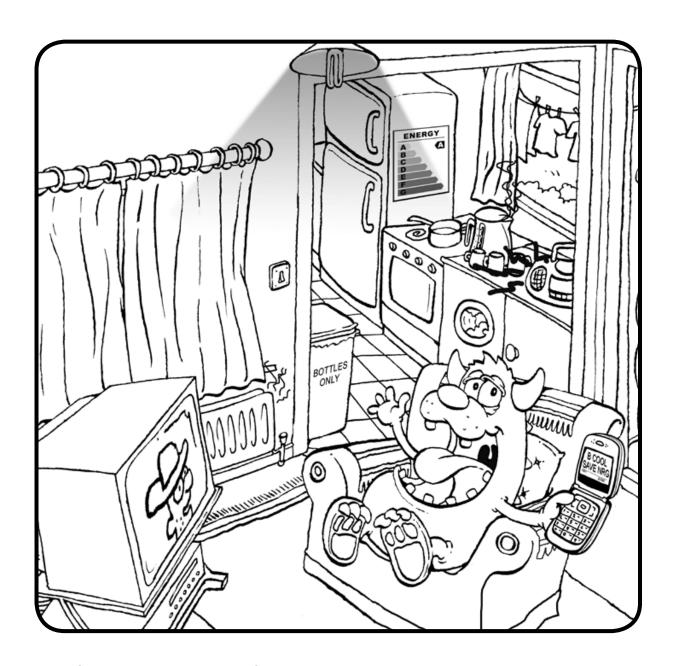

## How is Guzzler saving energy in picture below?

Guzzler is saving energy by

How could Guzzler save even more energy? Spot some ways he could make changes.