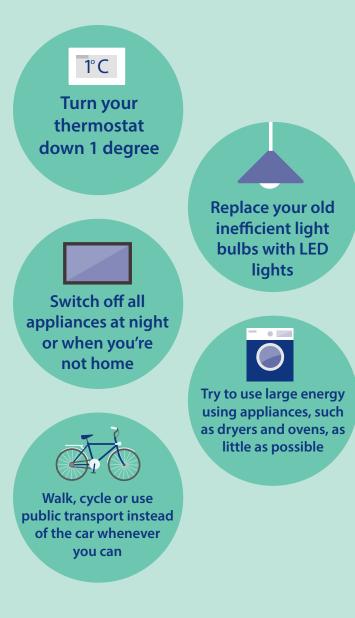

| No. | We will pledge to save energy by following the simple tips below: |
|-----|-------------------------------------------------------------------|
| 1.  |                                                                   |
| 2.  |                                                                   |
| 3.  |                                                                   |
| 4.  |                                                                   |
| 5.  |                                                                   |

We all commit to saving energy in our home and become sustainable energy champions.

Signatures:

Keep this page somewhere safe and visible and remember to check it at regular intervals. This will help everyone continue to make smart energy decisions in your home.



## Examples of some easy tips are:

www.seai.ie